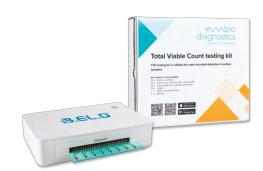

## B.EL.D™ TVC

Total Viable Count (TVC) surface testing plays a vital role in monitoring and controlling microbial contamination on various surfaces, including equipment and production areas.

EMBIO Diagnostics has developed an innovative solution for rapid, digital, reliable diagnostics that measures electrical signals based on potentiometry. B.EL.D $^{\text{\tiny M}}$  is a portable, cost-effective and easy-to-use device with up to 8 hrs use on a single charge that can be introduced into your TVC surface testing protocols to enhance your hygiene practices and can unlock a new level of efficiency, accuracy, and convenience.

 $B.EL.D^{\text{\tiny M}}$  combines the portability of a handheld device with proprietary technology. It empowers you to perform rapid and precise TVC surface testing on-site, eliminating the need for costly and time-consuming laboratory analysis.