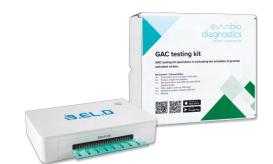

## B.EL.D™ GAC

Granular Activated Carbon (GAC) is a highly effective adsorbent material that can capture and remove a wide range of organic and inorganic substances. GAC testing can evaluate the activation of GAC by detecting its saturation capability.

EMBIO Diagnostics has developed an innovative solution for rapid, digital, reliable diagnostics that measures electrical signals based on potentiometry. B.EL.D $^{\text{m}}$  is a multi-purpose portable and easy-to-use device with up to 8 hrs use on a single charge that can be introduced into your GAC testing protocols and can unlock a new level of efficiency, cost effectiveness and convenience.

 $B.EL.D^{\text{\tiny{M}}}$  combines the portability of a handheld device with proprietary technology. It empowers you to perform rapid and precise GAC testing on-site with results in less than 3 minutes, and it relies on measuring actual porous material performance, on the basis of the obtained redox potential reading.